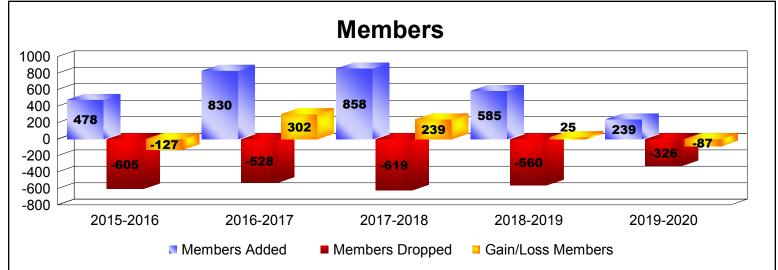

District 354 E

As of December 2019 Cumulative

| Year      | New<br>Clubs | Dropped<br>Clubs | Gain/<br>Loss<br>Clubs | New<br>Members | Charter<br>Members | Reinstate<br>Members | Transfer<br>Members | Total<br>Member<br>Added | Total<br>Members<br>Dropped | Gain/<br>Loss<br>Members |
|-----------|--------------|------------------|------------------------|----------------|--------------------|----------------------|---------------------|--------------------------|-----------------------------|--------------------------|
| 2015-2016 | 0            | -3               | -3                     | 445            | 0                  | 31                   | 2                   | 478                      | -605                        | -127                     |
| 2016-2017 | 8            | -2               | 6                      | 519            | 295                | 13                   | 3                   | 830                      | -528                        | 302                      |
| 2017-2018 | 1            | -4               | -3                     | 785            | 35                 | 13                   | 25                  | 858                      | -619                        | 239                      |
| 2018-2019 | 0            | -2               | -2                     | 556            | 2                  | 20                   | 7                   | 585                      | -560                        | 25                       |
| 2019-2020 | 0            | -1               | -1                     | 228            | 3                  | 5                    | 3                   | 239                      | -326                        | -87                      |
| Average   | 2            | -2               | -1                     | 507            | 67                 | 16                   | 8                   | 598                      | -528                        | 70                       |