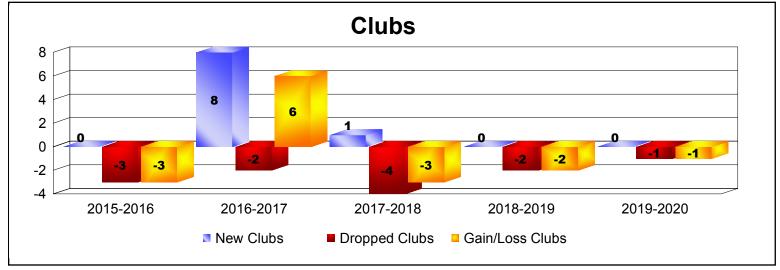

District 354 E

As of December 2019 Cumulative

| Year      | New<br>Clubs | Dropped<br>Clubs | Gain/<br>Loss<br>Clubs | New<br>Members | Charter<br>Members | Reinstate<br>Members | Transfer<br>Members | Total<br>Member<br>Added | Total<br>Members<br>Dropped | Gain/<br>Loss<br>Members |
|-----------|--------------|------------------|------------------------|----------------|--------------------|----------------------|---------------------|--------------------------|-----------------------------|--------------------------|
| 2015-2016 | 0            | -3               | -3                     | 445            | 0                  | 31                   | 2                   | 478                      | -605                        | -127                     |
| 2016-2017 | 8            | -2               | 6                      | 519            | 295                | 13                   | 3                   | 830                      | -528                        | 302                      |
| 2017-2018 | 1            | -4               | -3                     | 785            | 35                 | 13                   | 25                  | 858                      | -619                        | 239                      |
| 2018-2019 | 0            | -2               | -2                     | 556            | 2                  | 20                   | 7                   | 585                      | -560                        | 25                       |
| 2019-2020 | 0            | -1               | -1                     | 228            | 3                  | 5                    | 3                   | 239                      | -326                        | -87                      |
| Average   | 2            | -2               | -1                     | 507            | 67                 | 16                   | 8                   | 598                      | -528                        | 70                       |